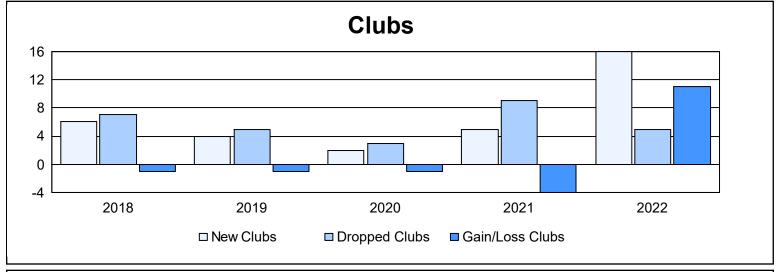

| Year      | New<br>Clubs | Dropped<br>Clubs | Gain/<br>Loss<br>Clubs | New<br>Members | Charter<br>Members | Reinstate<br>Members | Transfer<br>Members | Total<br>Member<br>Added | Total<br>Members<br>Dropped | Gain/<br>Loss<br>Members |
|-----------|--------------|------------------|------------------------|----------------|--------------------|----------------------|---------------------|--------------------------|-----------------------------|--------------------------|
| 2017-2018 | 6            | 7                | -1                     | 845            | 160                | 32                   | 11                  | 1,048                    | 927                         | 121                      |
| 2018-2019 | 4            | 5                | -1                     | 678            | 106                | 44                   | 23                  | 851                      | 977                         | -126                     |
| 2019-2020 | 2            | 3                | -1                     | 372            | 65                 | 37                   | 17                  | 491                      | 937                         | -446                     |
| 2020-2021 | 5            | 9                | -4                     | 527            | 150                | 81                   | 15                  | 773                      | 867                         | -94                      |
| 2021-2022 | 16           | 5                | 11                     | 639            | 528                | 114                  | 22                  | 1,303                    | 872                         | 431                      |
| Average   | 7            | 6                | 1                      | 612            | 202                | 62                   | 18                  | 893                      | 916                         | -23                      |